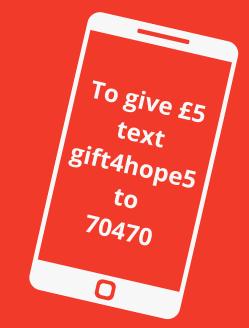

#### DONATE BY TEXT

Donate by texting "gift4hope" followed by the amount to 70470 (cost is donation amount plus 1 text)